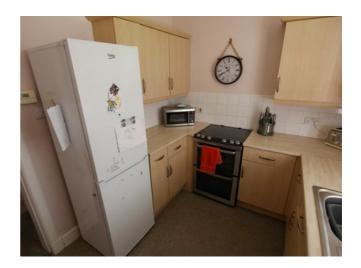

#### KITCHEN (9'6" X 7'6" OR 2.9M X 2.3M)

window to rear fitted with blinds. Range of wall and base units. Space for freestanding fridge freezer, cooker, tumble drier and plumbing for washing machine. Stainless steel sink and drainer. Tile splash back. Ceiling strip light. Vinyl flooring. Central heating radiator.