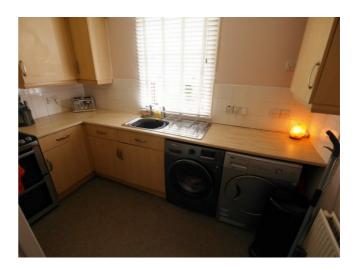

#### KITCHEN (9'6" X 7'6" OR 2.9M X 2.3M)

window to rear fitted with blinds. Range of wall and base units. Space for freestanding fridge freezer, cooker, tumble drier and plumbing for washing machine. Stainless steel sink and drainer. Tile splash back. Ceiling strip light. Vinyl flooring. Central heating radiator.