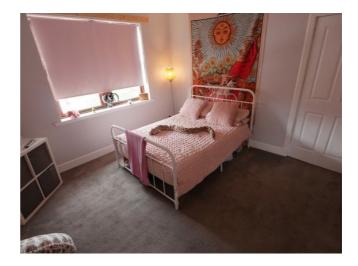

## BEDROOM (11'5" X 11'8" OR 4.1M X 3.9M)

Large window to front fitted with blinds. Ample space for freestanding furniture. Ceiling light. Central heating radiator. Fitted carpets.