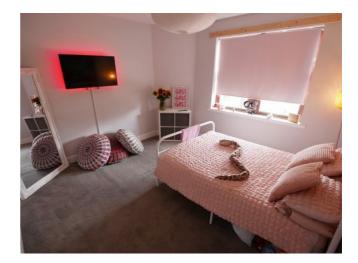

## BEDROOM (11'5" X 11'8" OR 4.1M X 3.9M)

Large window to front fitted with blinds. Ample space for freestanding furniture. Ceiling light. Central heating radiator. Fitted carpets.