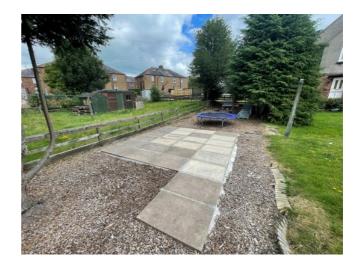

## OUTSIDE

Paved path leading to front door and down the side of the property to the shared drying area and private garden. The drying area to the rear is shared with the ground floor flat. This property comes with its own garden which is laid of bark for ease of maintenance. A driveway has been added to allow for off street parking