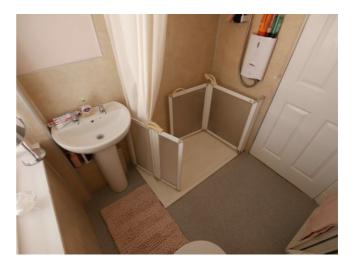

#### BATHROOM (5'0" X 5'5" OR 1.5M X 1.6M)

Window to rear fitted with blind. White W.C and wash hand basin. Walk in electric shower with half height enclosure. Ceiling light. Vinyl flooring.