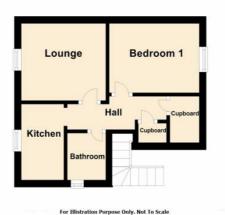

## ACCOMMODATION

Entrance hall. Hallway. Lounge. Kitchen. Bedroom. Bathroom. 2 large storage cupboards.

## HALLWAY (13'9" X 3'8" OR 4.2M X 1.1M)

Access to all accommodation including two large walk in storage cupboard and loft hatch. fitted carpet. Ceiling light. Central heating radiator.

## LOUNGE (13'6" X 12'8" OR 4.1M X 3.9M)

Window to rear with fitted blinds. Good size room allowing space for small dining table. Laminate flooring. Central heating radiator. Ceiling light.

## BEDROOM (11'5" X 11'8" OR 4.1M X 3.9M)

Large window to front fitted with blinds. Ample space for freestanding furniture. Ceiling light. Central heating radiator. Fitted carpets.

#### KITCHEN (9'6" X 7'6" OR 2.9M X 2.3M)

window to rear fitted with blinds. Range of wall and base units. Space for freestanding fridge freezer, cooker, tumble drier and plumbing for washing machine. Stainless steel sink and drainer. Tile splash back. Ceiling strip light. Vinyl flooring. Central heating radiator.

#### BATHROOM (5'0" X 5'5" OR 1.5M X 1.6M)

Window to rear fitted with blind. White W.C and wash hand basin. Walk in electric shower with half height enclosure. Ceiling light. Vinyl flooring.