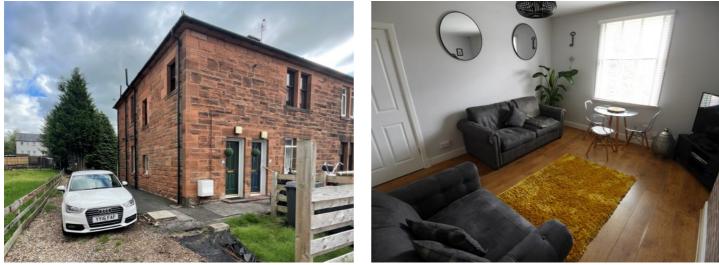

# 13 Ballater Avenue, Dumfries, DG1 3DP

Offers over £65,000

This 1 bedroom first floor flat is a well maintained and modern property allowing for a walk in condition.

This 1 bedroom first floor flat is a well maintained and modern property allowing for a walk in condition. The property is located just a short walk away from a local supermarket and public transport route for ease of access into the main town centre. The property comes with ample storage space. The drying area to the rear is a shared area with the property below, you also have a separate garden space along with the driveway. The property would make an ideal investment property or getting you onto the property ladder.

## LOUNGE (13'6" X 12'8" OR 4.1M X 3.9M)

Window to rear with fitted blinds. Good size room allowing space for small dining table. Laminate flooring. Central heating radiator. Ceiling light.

## OUTSIDE

Paved path leading to front door and down the side of the property to the shared drying area and private garden. The drying area to the rear is shared with the ground floor flat. This property comes with its own garden which is laid of bark for ease of maintenance. A driveway has been added to allow for off street parking