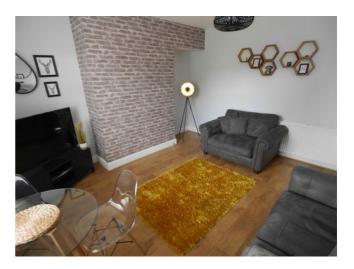

## LOUNGE (13'6" X 12'8" OR 4.1M X 3.9M)

Window to rear with fitted blinds. Good size room allowing space for small dining table. Laminate flooring. Central heating radiator. Ceiling light.