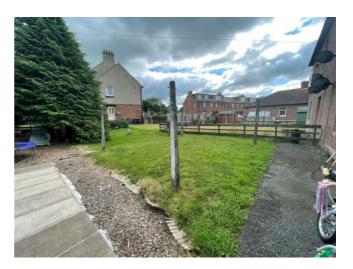

## OUTSIDE

Paved path leading to front door and down the side of the property to the shared drying area and private garden. The drying area to the rear is shared with the ground floor flat. This property comes with its own garden which is laid of bark for ease of maintenance. A driveway has been added to allow for off street parking